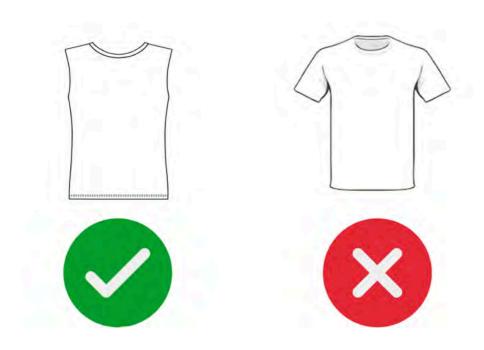

#### **ATTIRE Kick-Light:**

PROTECTIVE GEAR: headgear, boxing gloves (10 oz), shin guards, groin guard, mouthguard according to WAKO rules, must be brought by the competitors themselves.

NB! T-shirts with sleeves are not allowed!